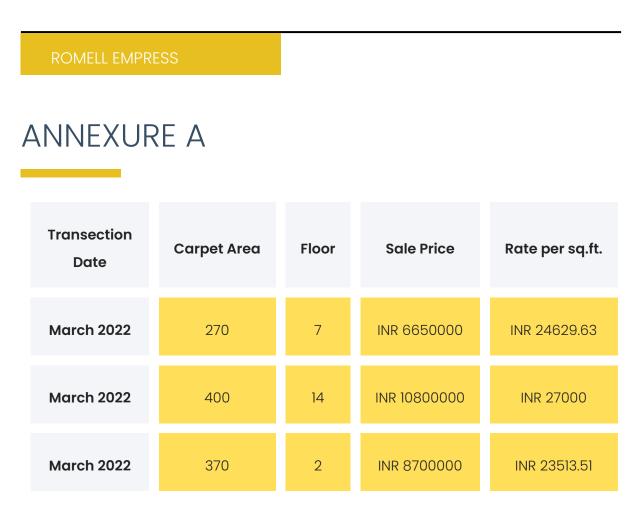

#### **Transaction History**

Details of some of the latest transactions can be viewed in Annexure A.

| December<br>2021 | 434 | 9  | INR 9000000 | INR 20737.33 |
|------------------|-----|----|-------------|--------------|
| July 2021        | 236 | 18 | INR 5553152 | INR 23530.31 |
| May 2021         | 399 | 18 | INR 9000000 | INR 22556.39 |
| January<br>2021  | 281 | 18 | INR 6049126 | INR 21527.14 |
| December<br>2020 | 400 | 13 | INR 8500000 | INR 21250    |
| December<br>2020 | 400 | 14 | INR 8500000 | INR 21250    |
| October<br>2020  | 370 | 10 | INR 9350000 | INR 25270.27 |
| November<br>2019 | 370 | 13 | INR 8500000 | INR 22972.97 |